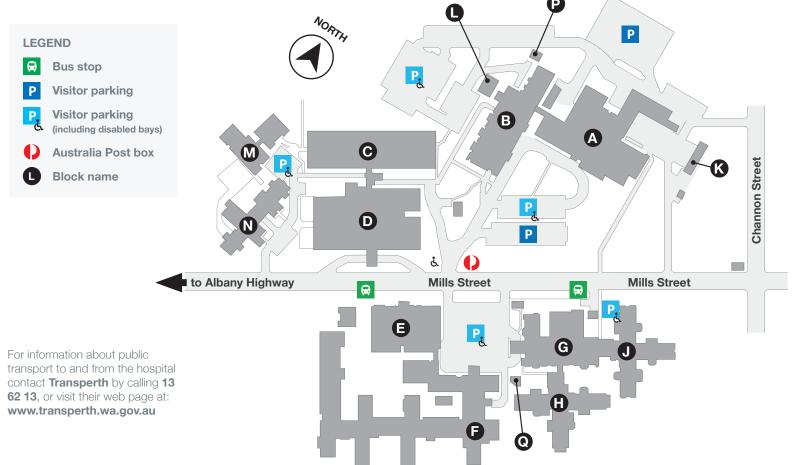

## **Bentley Hospital** site map

## **BUILDING IDENTIFICATION**

- A Main hospital, maternity, day surgery and admission services
- **B** Radiology and pathology
- C Aged care and rehabilitation inpatients (ward 4 and 5)
- D Aged care, community rehabilitation and allied health outpatient clinics
- E Adult mental health outpatient clinic
- F Adult mental health inpatient service
- **G** Older adult mental health outpatient clinic
- H John Milne Centre
- J Ward 10 older adult mental health inpatient service
- **K** Service buildings
- L Antenatal and obstetric outpatient clinic and pre-anaesthetic clinic
- M Touchstone Community CAMHS
- **N** EMHS Youth Mental Health Unit (EMyU)
- P Bentley family clinic
- **Q** Chapel